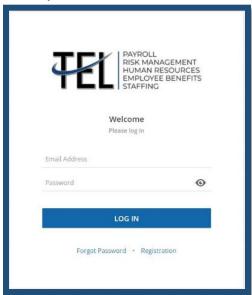

## Accessing the Employee Portal

## 1. Login to telstaffingee.worklio.com

- ❖ If you have not setup your online access click on the registration link. You will be asked to enter your Date of Birth and Social Security Number to confirm your identity.
- ❖ If the system tells you "Employee not found", please reach out to our employee support coordinator, Melissa Bush, <a href="mailto:payroll@telstaffing.com">payroll@telstaffing.com</a>. She will activate your online access.