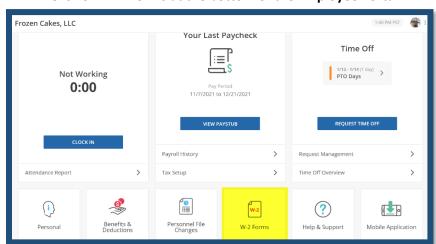

2. Click on W-2 Forms at the bottom of the Employee Portal

3. Click Download, to automatically download a pdf copy of your W2.